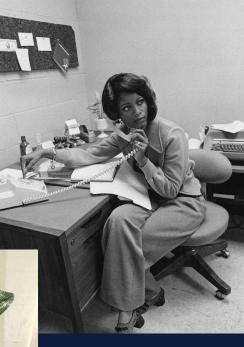

SEPARATION AGREEMEN

-Former housewife. Dress or skirt for base outfit. -Needs a fashionable scarf/hat. -Add colorful accessories. -Add fur/cigarette/coa t for Dance O' Death.

Franklin Hart Jr.

It's nice to have a girl around the house.