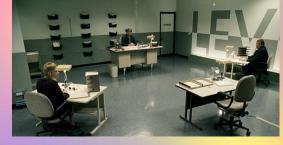

#### **Set/Projections Inspiration**

Upstage wall = Projection Surface

Set is painted all grey for

not literal photos

Projections to show change in location (abstract/painterly -

Minimalist set pieces roll in